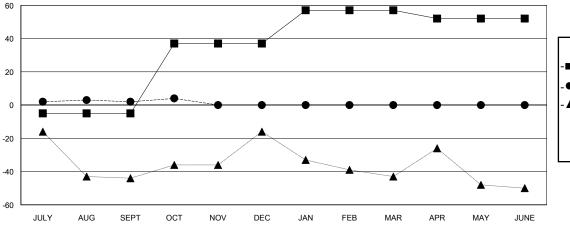

### GOALS AND ACTUAL MEMBERS CUMULATIVE

| ■ - MEMBER GROWTH NET GOAL      |
|---------------------------------|
| ● - MEMBER GROWTH ACTUAL        |
| ▲ - LAST YEAR MEMBERSHIP ACTUAL |
|                                 |